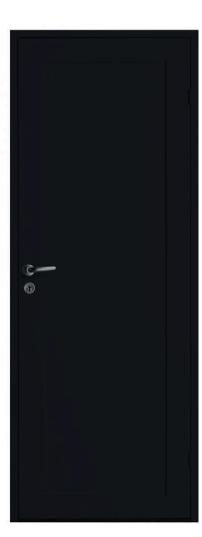

**Internal door** Panelled internal door with a large laminated timber frame, black

**Door knob** Stainless steel

**Skirting board** Black wooden door sill