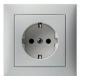

# LIVING ROOMS, HALL, KITCHEN

Wall and ceiling Untinted white

**Floor** One-slip oak parquet

**Skirting board** Black wooden skirting board

**Switches** Berker S1, matte, white

**Sockets** Berker S1, matte, white