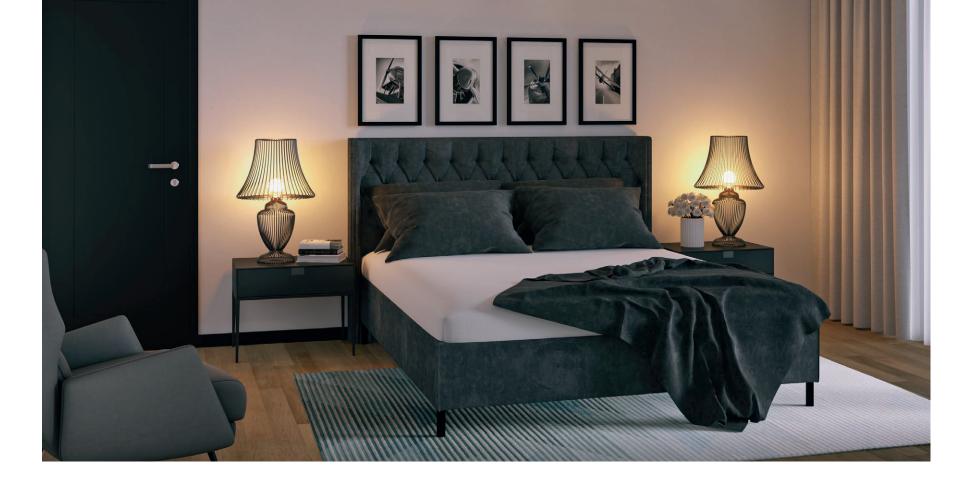

## **BLACK & WHITE**

The Black & White package is designed for people who appreciate modern urban life and love contrasts. White walls are perfect for showcasing art and family photos, softening the superficially severe interior. Paired with textiles and furniture chosen by the owner, the end result can make for a very cosy home.

# LIVING ROOMS, HALL, KITCHEN

Wall and ceiling Untinted white

**Floor** One-slip oak parquet

**Skirting board** Black wooden skirting board

**Switches** Berker S1, matte, white

**Sockets** Berker S1, matte, white