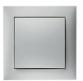

# LIVING ROOMS, HALL, KITCHEN

Wall and ceiling Untinted white

**Floor** One-slip oak parquet

**Skirting board** Black wooden skirting board

**Switches** Berker S1, matte, white

**Sockets** Berker S1, matte, white