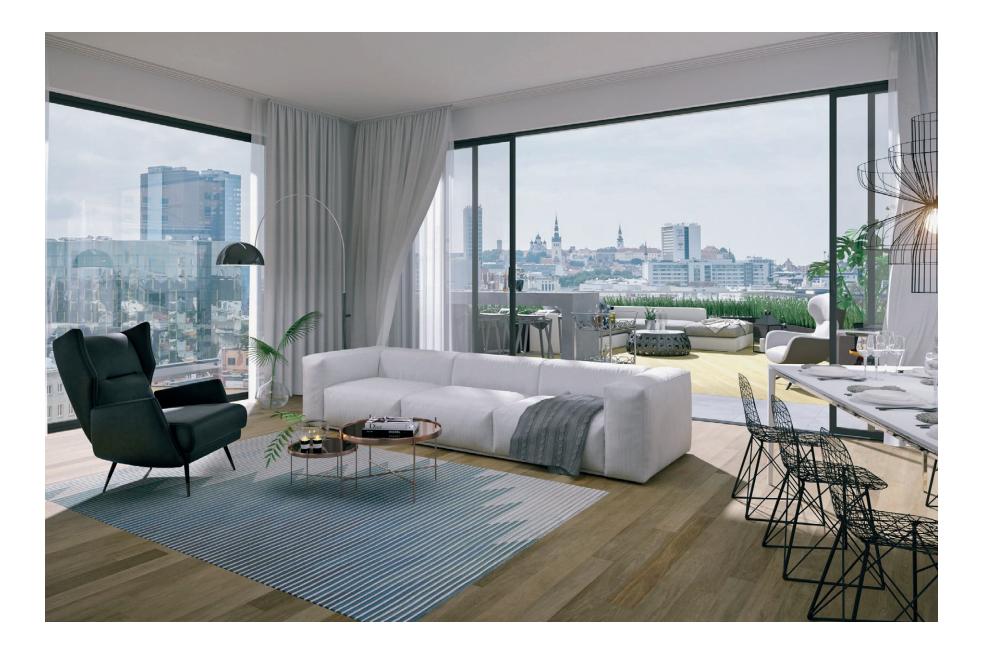

## **BLACK & WHITE**

The Black & White package is designed for people who appreciate modern urban life and love contrasts. White walls are perfect for showcasing art and family photos, softening the superficially severe interior. Paired with textiles and furniture chosen by the owner, the end result can make for a very cosy home.

# LIVING ROOMS, HALL, KITCHEN

Wall and ceiling Untinted white

**Floor** One-slip oak parquet

**Skirting board** Black wooden skirting board

**Switches** Berker S1, matte, white

**Sockets** Berker S1, matte, white