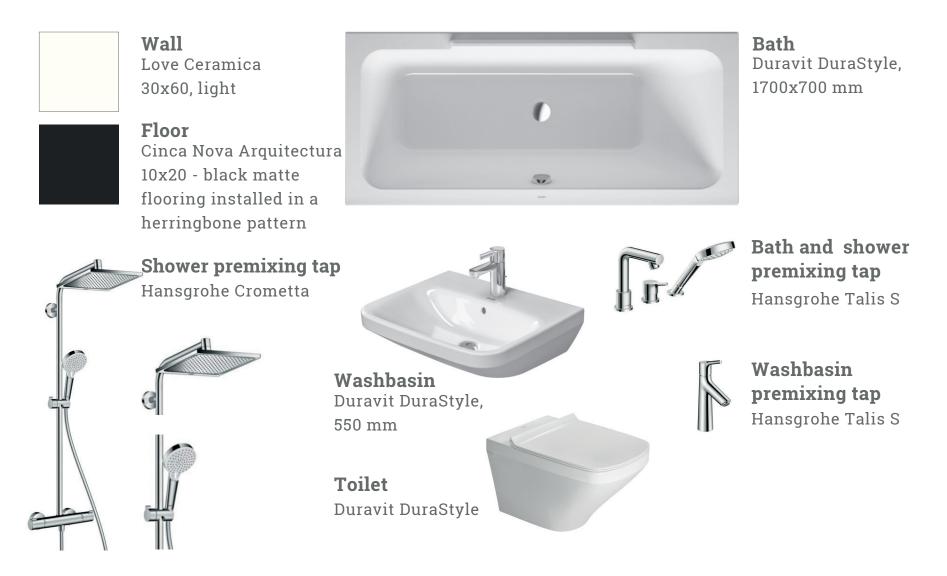

## **INTERIOR DESIGN PACKAGE NO 2**



## **BLACK & WHITE**

The Black & White package is designed for people who appreciate modern urban life and love contrasts. White walls are perfect for showcasing art and family photos, softening the superficially severe interior. Paired with textiles and furniture chosen by the owner, the end result can make for a very cosy home.



# LIVING ROOMS, HALL, KITCHEN



Wall and ceiling Untinted white



**Floor** One-slip oak parquet



**Skirting board** Black wooden skirting board



**Switches** Berker S1, matte, white



**Sockets** Berker S1, matte, white



**Internal door** Panelled internal door with a large laminated timber frame, black



**Door knob** Stainless steel



**Skirting board** Black wooden door sill



### **BATHROOM AND TOILET**





ENDOVER KINNISVARA

#### SALES INFORMATION

+372 5191 3222 doris@endover.ee Tartu mnt 2, Tallinn www.endover.ee/tobiase

The developer retains the right to amend the interior design packages, providing customers with analogous products at the same price. All images are illustrative.