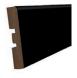

# LIVING ROOMS, HALL, KITCHEN

Wall and ceiling Untinted white

**Floor** One-slip oak parquet

**Skirting board** Black wooden skirting board

**Switches** Berker S1, matte, white

**Sockets** Berker S1, matte, white

**Internal door** Panelled internal door with a large laminated timber frame, black

**Door knob** Stainless steel

**Skirting board** Black wooden door sill