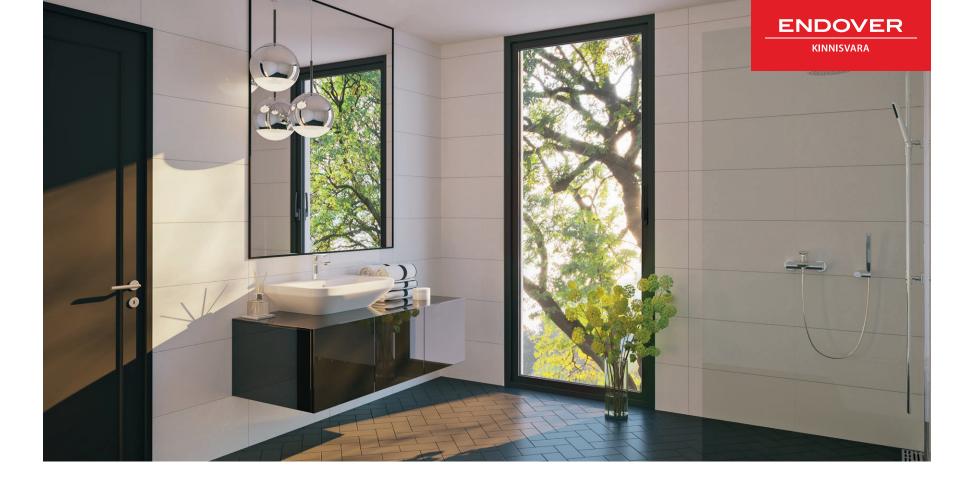

## **INTERIOR DESIGN PACKAGE NO 2**



## **BLACK & WHITE**

The Black & White package is designed for people who appreciate modern urban life and love contrasts. White walls are perfect for showcasing art and family photos, softening the superficially severe interior. Paired with textiles and furniture chosen by the owner, the end result can make for a very cosy home.



# LIVING ROOMS, HALL, KITCHEN



Wall and ceiling Untinted white



**Floor** One-slip oak parquet



**Skirting board** Black wooden skirting board



**Switches** Berker S1, matte, white



**Sockets** Berker S1, matte, white



**Internal door** Panelled internal door with a large laminated timber frame, black



**Door knob** Stainless steel



**Skirting board** Black wooden door sill



### **BATHROOM AND TOILET**





ENDOVER KINNISVARA

#### SALES INFORMATION

+372 5191 3222 doris@endover.ee Tartu mnt 2, Tallinn www.endover.ee/tobiase

The developer retains the right to amend the interior design packages, providing customers with analogous products at the same price. All images are illustrative.